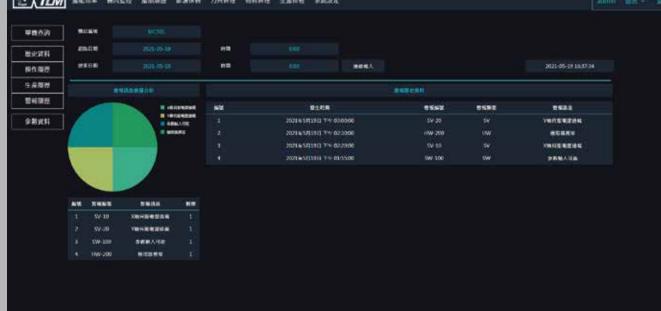

Find out the questions from production line

Factory status visualization assists supervisor to find the problems

Diagnosis

Real-time monitoring

Production status

Machine monitoring