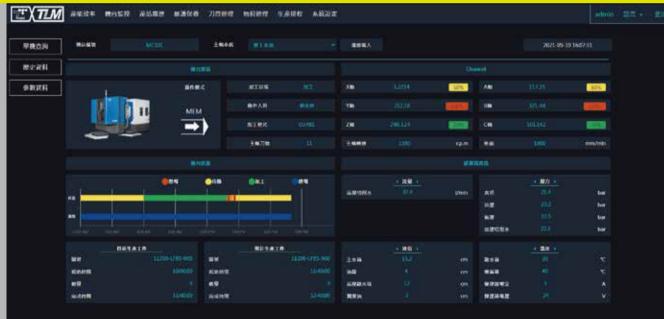

Find out the questions from production line

Factory status visualization assists supervisor to find the problems

Diagnosis

Real-time monitoring

Production status

Machine monitoring