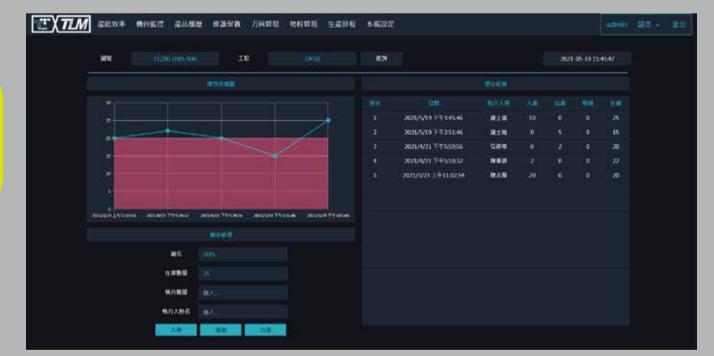

Find out the questions from production line

Factory status visualization assists supervisor to find the problems

Diagnosis

Real-time monitoring

Production status

Machine monitoring