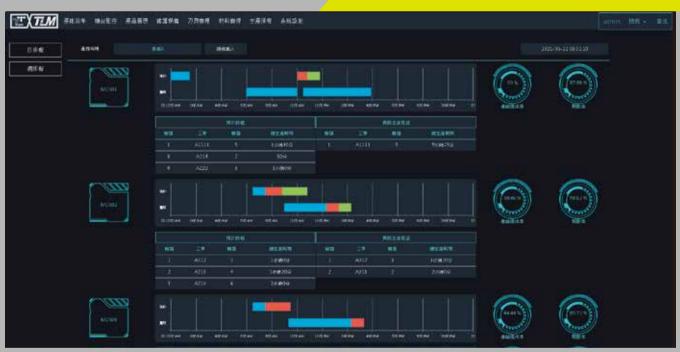

Find out the questions from production line

Factory status visualization assists supervisor to find the problems

Diagnosis

Real-time monitoring

Production status

Machine monitoring