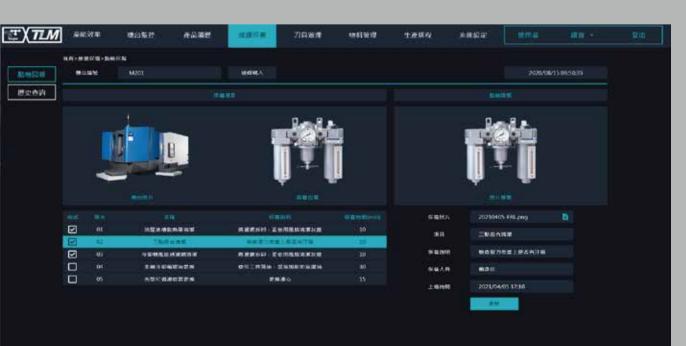

## Preventive maintenance and SMS notification

Implement periodic maintenance and real time fault notification to decrease loss.

Maintenance

Periodic maintenance

Alarm history

SMS notification

Except standard functions, we could custom your exclusive functions or reports