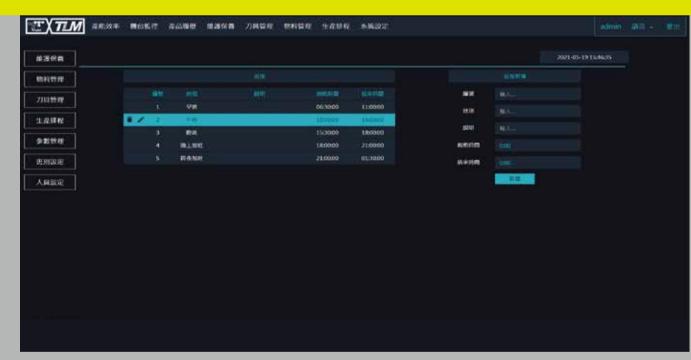

## Solve the problem and optimize the production line

Through TLM to manage the production line for better production efficiency.

Improvement

Material management

Production scheduling

Job assignment