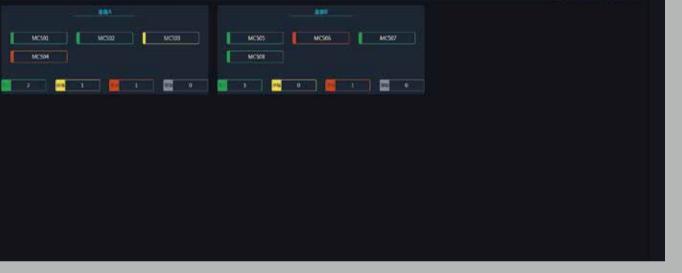

Find out the questions from production line

Factory status visualization assists supervisor to find the problems

Diagnosis

Real-time monitoring

Production status

Machine monitoring