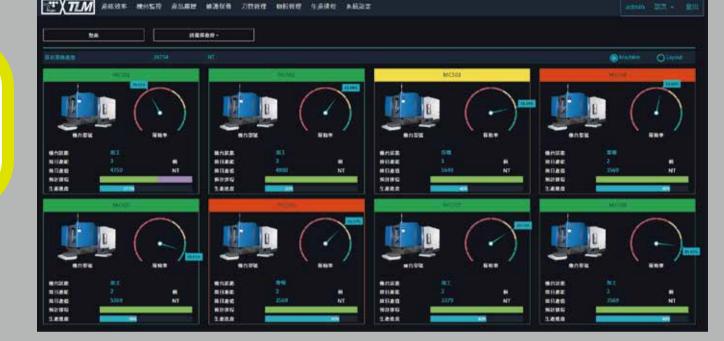

Find out the questions from production line

Factory status visualization assists supervisor to find the problems

Diagnosis

Real-time monitoring

Production status

Machine monitoring